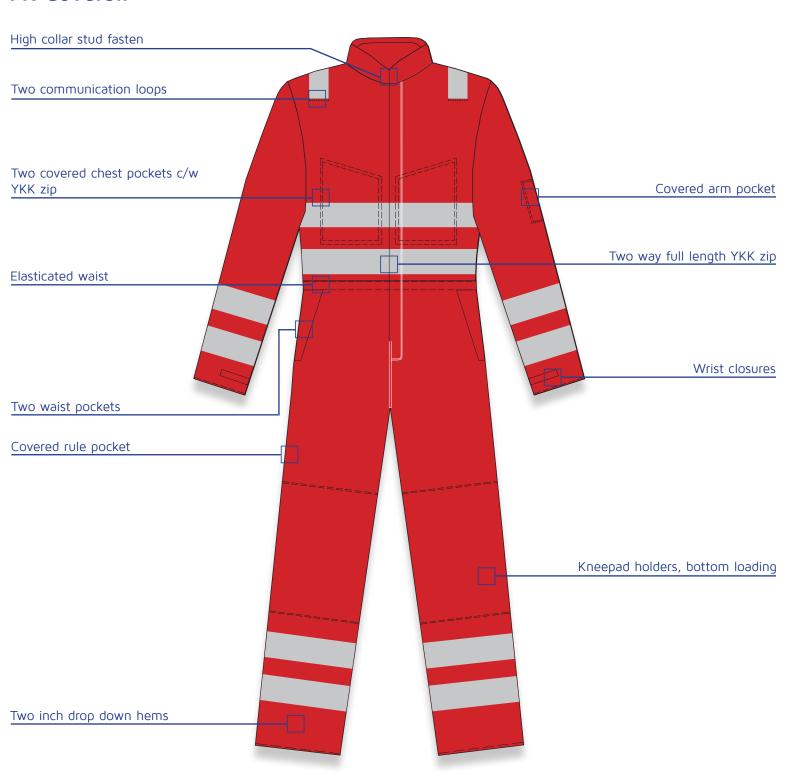

#### **Features**

- Protection against radiant, convective and contact heat
- Triple-stitched seams for extra durability
- Side access pockets
- · Action back for extra freedom of movement
- Concealed chest pockets
- High visibility 50mm strips on shoulders, arms, waist and legs
- · Concealed YKK two way brass zipper to front
- Covered rule pocket

### HR50 FR Coverall

- $\square$  All main seams triple stitched
- □ All Hi Vis tape double stitched
- ☐ Bar tack reinforcement on key zones
- □ Expanding back

Colours shown are for representation onl